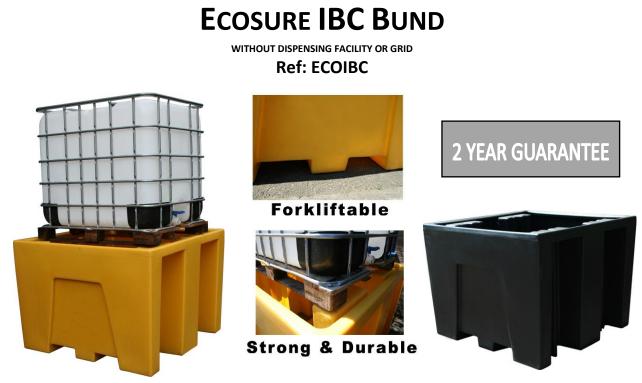

To help you comply with the current oil and chemical storage regulations, these IBC bunds are designed for the long term safe bunding of IBCs. Completely manufactured from acid and alkali resistant polyethylene, no steel parts have been built in to guarantee complete corrosion protection. They are suitable for all oils and most non-combustible chemicals. Each storage place is limited to a maximum of 1600kg UDL and can be used for liquids with a maximum specific gravity of 1.4 depending on the weight of each IBC.

## Why buy Ecosure IBC bunds?

- Forkliftable for easier handling
- Tough construction to resist knocks
- Corrosion protection
- Retains long term structural integrity
- 2 year guarantee

All IBC bunds must be stored on a flat level base

## Benefits

- Protects the workplace, environment and personnel
  - Designed for most sizes of IBC
- Maintenance free

## Compliance

- Compliant with the 110% bund regulations
- No taps or drainage points to compromise the bund

ECOSUR

| Material:            | MDPE                                                                                |
|----------------------|-------------------------------------------------------------------------------------|
| External dimensions: | H: 980mm x W: 1400mm x L: 1400mm (NOTE: dimensions approximate, owing to shrinkage) |
| Weight:              | 85 kg standard; heavy duty available at an additional cost                          |
| Regulation capacity: | 1100 litres                                                                         |
| Actual capacity:     | 1100+ litres                                                                        |
| Maximum UDL:         | 1600 kg                                                                             |
| Standard colour:     | Black                                                                               |
|                      | Available in yellow at an additional cost                                           |