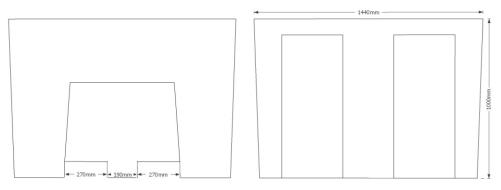

## Compliance

- Compliant with the 110% bund regulations
- No taps or drainage points to compromise the bund

ECOSUR

| Material:            | MDPE                                                                                |
|----------------------|-------------------------------------------------------------------------------------|
| External dimensions: | H: 980mm x W: 1400mm x L: 1400mm (NOTE: dimensions approximate, owing to shrinkage) |
| Weight:              | 85 kg standard; heavy duty available at an additional cost                          |
| Regulation capacity: | 1100 litres                                                                         |
| Actual capacity:     | 1100+ litres                                                                        |
| Maximum UDL:         | 1600 kg                                                                             |
| Standard colour:     | Black                                                                               |
|                      | Available in yellow at an additional cost                                           |